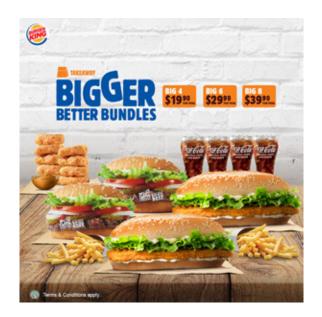

## **BURGER KING JP2 #B1-54/55**

The family that feasts together, stays together! Take home greater vaue with our Bigger Better Bundles for 4, 6 or 8.

Available for takeaway only at all Burger King stores.