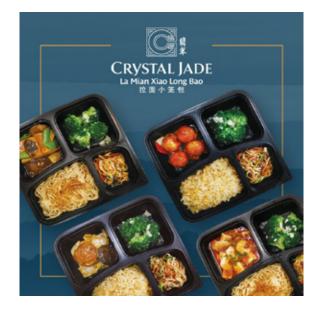

## CRYSTAL JADE LA MIAN XIAO LONG BAO JP2 #03-100 TO 104 & 96 TO 99

20% off any bento sets from \$15.80. Buy 3 or more, and enjoy 30% off.

Top up \$2.20 for a bottle of Herbal Brew of the day.

#### Till 31 May 2020

Valid for takeaway only. Earning of cashback and redemption of JPoints are not allowed for promotional items. Prices stated are subject to prevailing government taxes. Not valid with other promotions, discounts, vouchers or loyalty programmes unless stated otherwise. View menu here:

https://www.crystaljade.com/promotion/?pid=162

Takeaway and Delivery options available.