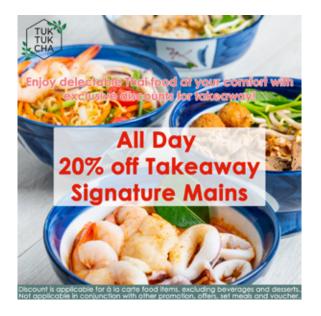

## **TUK TUK CHA JP1 #02-K9/K10**

20% off Signature Mains for Takeaway/Delivery.

#### Till 1 June 2020

Delivery promo applicable via Grabfood & Foodpanda only.

Delivery options available: